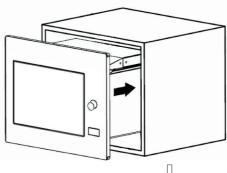

### 3.2.3 Fixing the oven

1. Install the oven into the cabinet.

Make sure the back of the oven is locked by bracket.

Do not trap or bend the power cable.