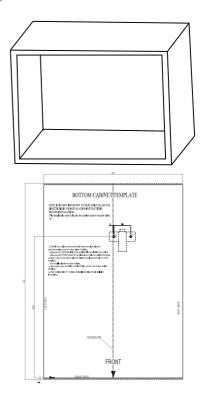

### 3.2.2 Preparing the cabinet

1. Read the instruction on the bottom cabinet template and put the template on the bottom plane of cabinet.

## 3 Installation and connection

2. Make the marks on the bottom plane of cabinet according to marks "a" of the template.

3. Remove the bottom cabinet template and fix the bracket with screw A.