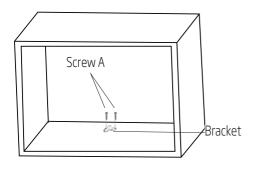

### 3.2.3 Fixing the oven

1. Install the oven into the cabinet.

Make sure the back of the oven is locked by bracket.

Do not trap or bend the power cable.