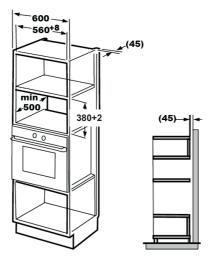

## 3 Installation and connection

#### 3.2 Built-in installation

# 3.2.1 Furniture dimensions for built-in installation



### 3.2.2 Preparing the cabinet

1. Read the instruction on the bottom cabinet template and put the template on the bottom plane of cabinet.



## 3 Installation and connection

2. Make the marks on the bottom plane of cabinet according to marks "a" of the template.



3. Remove the bottom cabinet template and fix the bracket with screw A.



### 3.2.3 Fixing the oven

1. Install the oven into the cabinet.



Make sure the back of the oven is locked by bracket.



Do not trap or bend the power cable.