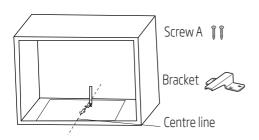

## 3 Installation and connection

2. Make the marks on the bottom plane of cabinet according to marks "a" of the template.

3. Remove the bottom cabinet template and fix the bracket with screw A.