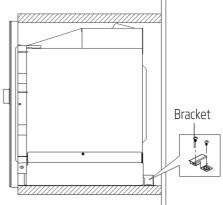

## 3 Installation and connection

2. Make the marks on the bottom plane of cabinet according to marks "a" of the template.

3. Remove the bottom cabinet template and fix the bracket with screw A.

### 3.2.3 Fixing the oven

1. Install the oven into the cabinet.

Make sure the back of the oven is locked by bracket.

Do not trap or bend the power cable.